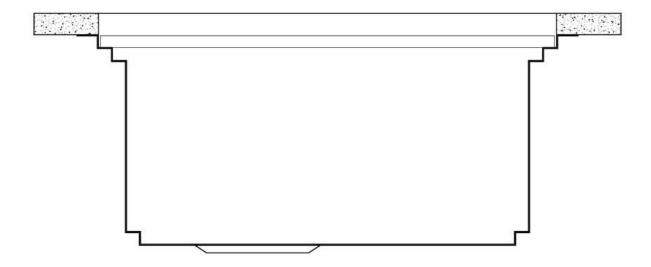

High thickness Imm thick steel. A significant thickness, which guarantees the maximum sturdiness and durability.

is guaranteed by the elegant beveling, which helps the water flow.

The draining of water is an important feature in a sink, and it's always taken good care of in Foster products. In the bent-welded sinks, which would have a flat bottom, the proper draining

Diamond-shape bottom

| Perimetral overflow | The overflow is always a security on the Foster sinks that prevents the overflow of water in case of oversights. The perimeter drain solution improves aesthetics thanks to its square and essential shape. |
|---------------------|-------------------------------------------------------------------------------------------------------------------------------------------------------------------------------------------------------------|
|                     |                                                                                                                                                                                                             |

Save space system

Drain and siphon are designed to leave as much space as possible in the under-sink area, more and more useful today for theseparate waste collection systems.

Triple recess - sliding accessories