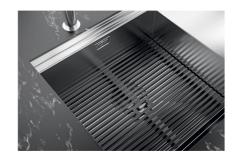

The Foster Milano sink has an ingenious design that makes it simple to use a large set of optional accessories. On the topmost supporting step, the innovative Black grids slide, creating a large and practical surface to rinse food and crockery. The second step is meant to support and allow the sliding of a complete combination of accessories, which make some operations practical and safe: rinse, drain, slice, grate... everything can be done inside the sink. The third supporting step is on the bottom of the bowl. On this step one can rest the Black grids, making it possible to rinse foodstuffs without their coming in contact with the bottom of the sink, which may be dirty.

## Milanello Optional accessories / Accessori opzionali

The "rails" system makes it possible to use a combination of numerous accessories. Grids, chopping boards, utensils' ranging system, bowls and containers of different dimensions can be alternated in the workspace with a simple gesture, and can easily be stacked, in order to be on hand at all times.

### **GALLERY**