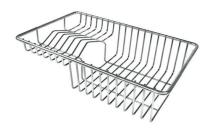

### **EQUIPMENT**

**OPTIONAL ACCESSORIES** 

HPDE Chopping board 8657 001

HPDE Twin chopping board 8644 101

**Stainless steel perforated tray** 8156 000

Stainless steel plate rack 8100 303 \* only in combination with the accessory 8644 101

Stainless steel Plate rack 8100 306

Stainless steel plate rack only usable in combination with the accessories 8644 003
8100 154