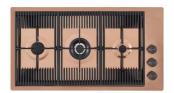

### **RECOMMENDED PAIRINGS**

Cooker hob Milanello Copper 7681 008

Cooker hob Milanello Copper 7680 008

Mixer Tap Omega Copper 8497 400