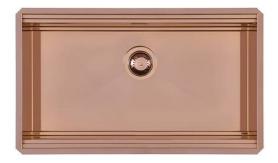

# Sink Milanello Copper Workstation

Kitchen Sinks Code: 1034 858

#### **DETAILS**

| Coloring               | Copper                                                          |
|------------------------|-----------------------------------------------------------------|
| Edge/Installation Type | Undermount                                                      |
| Finish                 | PVD                                                             |
| Material               | AISI 304 stainless steel                                        |
| Texture                | Brushed in line                                                 |
| Base                   | 90 cm                                                           |
| Dimensions             | 790x466 mm                                                      |
| Standard fittings      | Fixing hooks, gasket, drain, overflow and siphon, boxed packing |
| Mixer holes            | No standard holes                                               |
|                        |                                                                 |