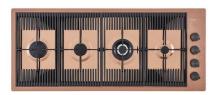

### **RECOMMENDED PAIRINGS**

Cooker hob Milanello Copper 7681 008

Cooker hob Milanello Copper 7680 008

Mixer Tap Omega Copper 8497 400