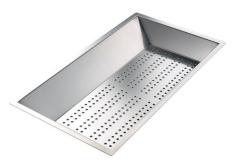

### **EQUIPMENT**

**OPTIONAL ACCESSORIES** 

HPDE Chopping board 8657 001

HPDE Twin chopping board 8644 101

**Stainless steel perforated tray** 8156 000

Stainless steel plate rack 8100 303 \* only in combination with the accessory 8644 101

# Foster ==

Glass chopping board 8631 300

Graters kit with ring-holder and food collection tray

8159 101
\* only in combination with the accessory
8644 101

Stainless steel perforated tray

8151 000 \* only in combination with the accessory 8644 101