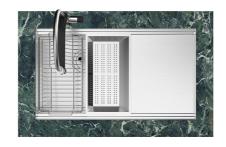

The Foster Milano sink has an ingenious design that makes it simple to use a large set of optional accessories. On the topmost supporting step, the innovative Black grids slide, creating a large and practical surface to rinse food and crockery. The second step is meant to support and allow the sliding of a complete combination of accessories, which make some operations practical and safe: rinse, drain, slice, grate... everything can be done inside the sink. The third supporting step is on the bottom of the bowl. On this step one can rest the Black grids, making it possible to rinse foodstuffs without their coming in contact with the bottom of the sink, which may be dirty.

## Milanello Optional accessories / Accessori opzionali

The "rails" system makes it possible to use a combination of numerous accessories. Grids, chopping boards, utensils' ranging system, bowls and containers of different dimensions can be alternated in the workspace with a simple gesture, and can easily be stacked, in order to be on hand at all times.

Il sistema di "corsie" rende possibile l'utilizzo combinato di innumerevoli accessori. Griglie, taglieri, portautensili, vaschette e contenitori di varie dimensioni si alternano nella zona di lavoro con un semplice gesto e possono essere impilati, sempre a portata di mano.