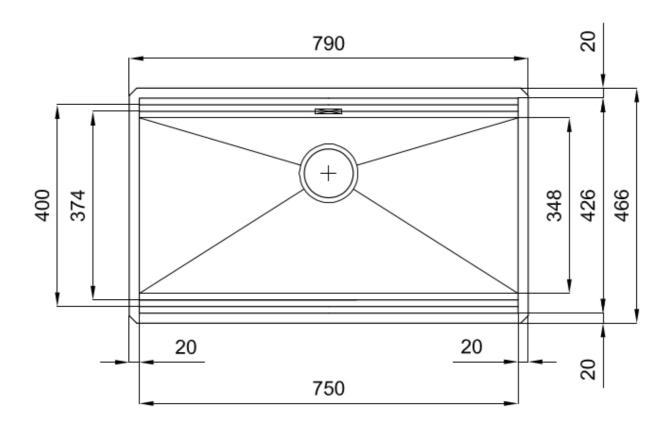

#### **DETAILS**

| Coloring               | Copper                                                          |
|------------------------|-----------------------------------------------------------------|
| Edge/Installation Type | Undermount                                                      |
| Finish                 | PVD                                                             |
| Material               | AISI 304 stainless steel                                        |
| Texture                | Brushed in line                                                 |
| Base                   | 90 cm                                                           |
| Dimensions             | 790x466 mm                                                      |
| Standard fittings      | Fixing hooks, gasket, drain, overflow and siphon, boxed packing |
| Mixer holes            | No standard holes                                               |
|                        |                                                                 |

| De ille in Leale                     | View technical data sheet                                                                                                                                                                                                                                                                                                                   |
|--------------------------------------|---------------------------------------------------------------------------------------------------------------------------------------------------------------------------------------------------------------------------------------------------------------------------------------------------------------------------------------------|
| Built-in hole                        | view technical data sheet                                                                                                                                                                                                                                                                                                                   |
| Drainer                              | No                                                                                                                                                                                                                                                                                                                                          |
|                                      |                                                                                                                                                                                                                                                                                                                                             |
| Width                                | 79 cm                                                                                                                                                                                                                                                                                                                                       |
| Bowl dimension                       | 750 x 374 mm                                                                                                                                                                                                                                                                                                                                |
| Number of bowls                      | 1 bowl                                                                                                                                                                                                                                                                                                                                      |
| Waste fitting                        | 3,5" Copper drain                                                                                                                                                                                                                                                                                                                           |
| EQUIPMENT                            |                                                                                                                                                                                                                                                                                                                                             |
| 2 x Black grid Milanello 8100<br>502 |                                                                                                                                                                                                                                                                                                                                             |
| FEATURES                             |                                                                                                                                                                                                                                                                                                                                             |
| Copper                               | The Copper finish is obtained by treating steel with a physical process called PVD (Phisical Vacuum Deposition) which deposits particles of noble metals on the surface. The result is a unique and refined aesthetic effect, and an improvement of the mechanical properties of the steel which is more resistant to impact and scratches. |
| Basket 3,5" waste fitting            | The drain is equipped with a large 3.5" drain, with the practical basket cap that prevents the discharge of solid parts.                                                                                                                                                                                                                    |

#### **TECHNICAL DATA**