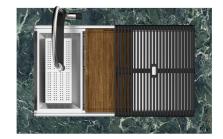

The Foster Milano sink has an ingenious design that makes it simple to use a large set of optional accessories. On the topmost supporting step, the innovative Black grids slide, creating a large and practical surface to rinse food and crockery. The second step is meant to support and allow the sliding of a complete combination of accessories, which make some operations practical and safe: rinse, drain, slice, grate... everything can be done inside the sink. The third supporting step is on the bottom of the bowl. On this step one can rest the Black grids, making it possible to rinse foodstuffs without their coming in contact with the bottom of the sink, which may be dirty.

## Milanello Optional accessories / Accessori opzionali

The "rails" system makes it possible to use a combination of numerous accessories. Grids, chopping boards, utensils' ranging system, bowls and containers of different dimensions can be alternated in the workspace with a simple gesture, and can easily be stacked, in order to be on hand at all times.

Il sistema di "corsie" rende possibile l'utilizzo combinato di innumerevoli accessori. Griglie, taglieri, portautensili, vaschette e contenitori di varie dimensioni si alternano nella zona di lavoro con un semplice gesto e possono essere impilati, sempre a portata di mano.