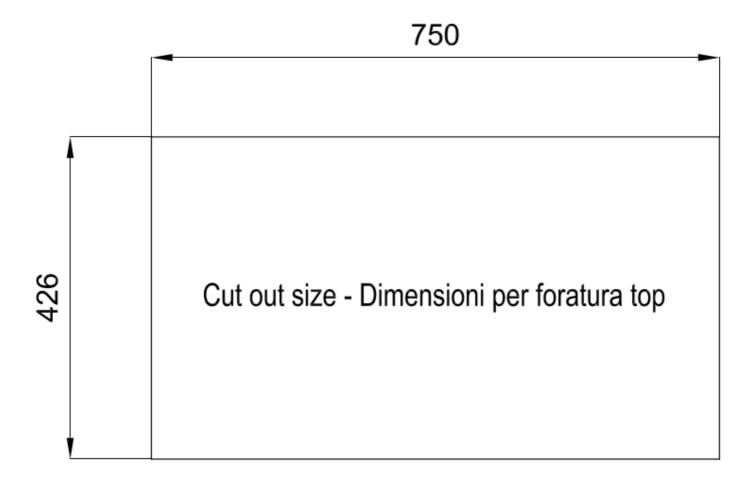

| De ille in Leale                     | View technical data sheet                                                                                                                                                                                                                                                                                                                   |
|--------------------------------------|---------------------------------------------------------------------------------------------------------------------------------------------------------------------------------------------------------------------------------------------------------------------------------------------------------------------------------------------|
| Built-in hole                        | view technical data sheet                                                                                                                                                                                                                                                                                                                   |
| Drainer                              | No                                                                                                                                                                                                                                                                                                                                          |
|                                      |                                                                                                                                                                                                                                                                                                                                             |
| Width                                | 79 cm                                                                                                                                                                                                                                                                                                                                       |
| Bowl dimension                       | 750 x 374 mm                                                                                                                                                                                                                                                                                                                                |
| Number of bowls                      | 1 bowl                                                                                                                                                                                                                                                                                                                                      |
| Waste fitting                        | 3,5" Copper drain                                                                                                                                                                                                                                                                                                                           |
| EQUIPMENT                            |                                                                                                                                                                                                                                                                                                                                             |
| 2 x Black grid Milanello 8100<br>502 |                                                                                                                                                                                                                                                                                                                                             |
| FEATURES                             |                                                                                                                                                                                                                                                                                                                                             |
| Copper                               | The Copper finish is obtained by treating steel with a physical process called PVD (Phisical Vacuum Deposition) which deposits particles of noble metals on the surface. The result is a unique and refined aesthetic effect, and an improvement of the mechanical properties of the steel which is more resistant to impact and scratches. |
| Basket 3,5" waste fitting            | The drain is equipped with a large 3.5" drain, with the practical basket cap that prevents the discharge of solid parts.                                                                                                                                                                                                                    |