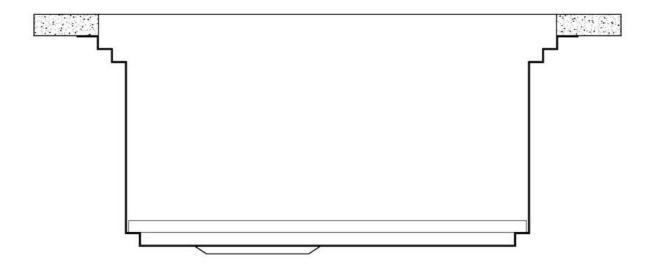

The Foster Milano sink has an ingenious design that makes it simple to use a large set of optional accessories. On the topmost supporting step, the innovative Black grids slide, creating a large and practical surface to rinse food and crockery. The second step is meant to support and allow the sliding of a complete combination of accessories, which make some operations practical and safe: rinse, drain, slice, grate... everything can be done inside the sink. The third supporting step is on the bottom of the bowl. On this step one can rest the Black grids, making it possible to rinse foodstuffs without their coming in contact with the bottom of the sink, which may be dirty.

### Milanello Level 1

Compatible accessories/Accessori compatibili:

## Milanello Level 2

Compatible accessories/Accessori compatibili:

8100 306 8156 000

## Milanello Level 3

Compatible accessories/Accessori compatibili: 8100 602