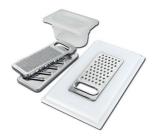

# Foster ==

Glass chopping board 8631 300

Graters kit with ring-holder and food collection tray

8159 101
\* only in combination with the accessory
8644 101

Stainless steel perforated tray

8151 000 \* only in combination with the accessory 8644 101