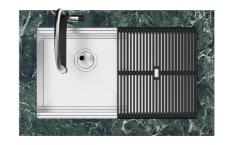

The Foster Milano sink has an ingenious design that makes it simple to use a large set of optional accessories. On the topmost supporting step, the innovative Black grids slide, creating a large and practical surface to rinse food and crockery. The second step is meant to support and allow the sliding of a complete combination of accessories, which make some operations practical and safe: rinse, drain, slice, grate... everything can be done inside the sink. The third supporting step is on the bottom of the bowl. On this step one can rest the Black grids, making it possible to rinse foodstuffs without their coming in contact with the bottom of the sink, which may be dirty.

## Milanello Optional accessories / Accessori opzionali

The "rails" system makes it possible to use a combination of numerous accessories. Grids, chopping boards, utensils' ranging system, bowls and containers of different dimensions can be alternated in the workspace with a simple gesture, and can easily be stacked, in order to be on hand at all times.

Il sistema di "corsie" rende possibile l'utilizzo combinato di innumerevoli accessori. Griglie, taglieri, portautensili, vaschette e contenitori di varie dimensioni si alternano nella zona di lavoro con un semplice gesto e possono essere impilati, sempre a portata di mano.