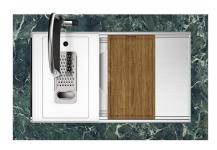

The Foster Milano sink has an ingenious design that makes it simple to use a large set of optional accessories. On the topmost supporting step, the innovative Black grids slide, creating a large and practical surface to rinse food and crockery. The second step is meant to support and allow the sliding of a complete combination of accessories, which make some operations practical and safe: rinse, drain, slice, grate... everything can be done inside the sink. The third supporting step is on the bottom of the bowl. On this step one can rest the Black grids, making it possible to rinse foodstuffs without their coming in contact with the bottom of the sink, which may be dirty.

## Milanello Optional accessories / Accessori opzionali

The "rails" system makes it possible to use a combination of numerous accessories. Grids, chopping boards, utensils' ranging system, bowls and containers of different dimensions can be alternated in the workspace with a simple gesture, and can easily be stacked, in order to be on hand at all times.

Il sistema di "corsie" rende possibile l'utilizzo combinato di innumerevoli accessori. Griglie, taglieri, portautensili, vaschette e contenitori di varie dimensioni si alternano nella zona di lavoro con un semplice gesto e possono essere impilati, sempre a portata di mano.