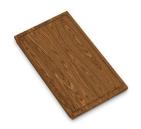

## Milanello Level 3

Compatible accessories/Accessori compatibili: 8100 602





# Foster ==

### **GALLERY**





















## Foster ==

### **EQUIPMENT**



**OPTIONAL ACCESSORIES** 



HPDE Chopping board 8657 001



HPDE Twin chopping board 8644 101



**Stainless steel perforated tray** 8156 000



Stainless steel plate rack 8100 303 \* only in combination with the accessory 8644 101



Stainless steel Plate rack 8100 306



Stainless steel plate rack only usable in combination with the accessories 8644 003
8100 154

# Foster ==



Glass chopping board 8631 300



Graters kit with ring-holder and food collection tray

8159 101
\* only in combination with the accessory
8644 101



Stainless steel perforated tray

8151 000 \* only in combination with the accessory 8644 101



Walnut-wood chopping board 8642 004

### **RECOMMENDED PAIRINGS**



Cooker hob Milanello Copper 7681 008



Cooker hob Milanello Copper 7680 008



Mixer Tap Omega Copper 8497 400