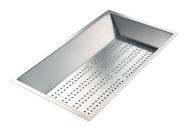

| De ille in Leale                     | View technical data sheet                                                                                                                                                                                                                                                                                                                   |
|--------------------------------------|---------------------------------------------------------------------------------------------------------------------------------------------------------------------------------------------------------------------------------------------------------------------------------------------------------------------------------------------|
| Built-in hole                        | view technical data sheet                                                                                                                                                                                                                                                                                                                   |
| Drainer                              | No                                                                                                                                                                                                                                                                                                                                          |
|                                      |                                                                                                                                                                                                                                                                                                                                             |
| Width                                | 79 cm                                                                                                                                                                                                                                                                                                                                       |
| Bowl dimension                       | 750 x 374 mm                                                                                                                                                                                                                                                                                                                                |
| Number of bowls                      | 1 bowl                                                                                                                                                                                                                                                                                                                                      |
| Waste fitting                        | 3,5" Copper drain                                                                                                                                                                                                                                                                                                                           |
| EQUIPMENT                            |                                                                                                                                                                                                                                                                                                                                             |
| 2 x Black grid Milanello 8100<br>502 |                                                                                                                                                                                                                                                                                                                                             |
| FEATURES                             |                                                                                                                                                                                                                                                                                                                                             |
| Copper                               | The Copper finish is obtained by treating steel with a physical process called PVD (Phisical Vacuum Deposition) which deposits particles of noble metals on the surface. The result is a unique and refined aesthetic effect, and an improvement of the mechanical properties of the steel which is more resistant to impact and scratches. |
| Basket 3,5" waste fitting            | The drain is equipped with a large 3.5" drain, with the practical basket cap that prevents the discharge of solid parts.                                                                                                                                                                                                                    |

High thickness Imm thick steel. A significant thickness, which guarantees the maximum sturdiness and durability.

is guaranteed by the elegant beveling, which helps the water flow.

The draining of water is an important feature in a sink, and it's always taken good care of in Foster products. In the bent-welded sinks, which would have a flat bottom, the proper draining

Diamond-shape bottom

| Perimetral overflow | The overflow is always a security on the Foster sinks that prevents the overflow of water in case of oversights. The perimeter drain solution improves aesthetics thanks to its square and essential shape. |
|---------------------|-------------------------------------------------------------------------------------------------------------------------------------------------------------------------------------------------------------|
|                     |                                                                                                                                                                                                             |