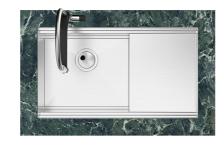

# Sink Milanello Copper Workstation

Kitchen Sinks Code: 1034 858

#### **DETAILS**

| Coloring               | Copper                                                          |
|------------------------|-----------------------------------------------------------------|
| Edge/Installation Type | Undermount                                                      |
| Finish                 | PVD                                                             |
| Material               | AISI 304 stainless steel                                        |
| Texture                | Brushed in line                                                 |
| Base                   | 90 cm                                                           |
| Dimensions             | 790x466 mm                                                      |
| Standard fittings      | Fixing hooks, gasket, drain, overflow and siphon, boxed packing |
| Mixer holes            | No standard holes                                               |
|                        |                                                                 |

| De ille in Leale                     | View technical data sheet                                                                                                                                                                                                                                                                                                                   |
|--------------------------------------|---------------------------------------------------------------------------------------------------------------------------------------------------------------------------------------------------------------------------------------------------------------------------------------------------------------------------------------------|
| Built-in hole                        | view technical data sheet                                                                                                                                                                                                                                                                                                                   |
| Drainer                              | No                                                                                                                                                                                                                                                                                                                                          |
|                                      |                                                                                                                                                                                                                                                                                                                                             |
| Width                                | 79 cm                                                                                                                                                                                                                                                                                                                                       |
| Bowl dimension                       | 750 x 374 mm                                                                                                                                                                                                                                                                                                                                |
| Number of bowls                      | 1 bowl                                                                                                                                                                                                                                                                                                                                      |
| Waste fitting                        | 3,5" Copper drain                                                                                                                                                                                                                                                                                                                           |
| EQUIPMENT                            |                                                                                                                                                                                                                                                                                                                                             |
| 2 x Black grid Milanello 8100<br>502 |                                                                                                                                                                                                                                                                                                                                             |
| FEATURES                             |                                                                                                                                                                                                                                                                                                                                             |
| Copper                               | The Copper finish is obtained by treating steel with a physical process called PVD (Phisical Vacuum Deposition) which deposits particles of noble metals on the surface. The result is a unique and refined aesthetic effect, and an improvement of the mechanical properties of the steel which is more resistant to impact and scratches. |
| Basket 3,5" waste fitting            | The drain is equipped with a large 3.5" drain, with the practical basket cap that prevents the discharge of solid parts.                                                                                                                                                                                                                    |