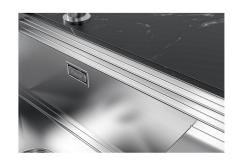

High thickness Imm thick steel. A significant thickness, which guarantees the maximum sturdiness and durability.

is guaranteed by the elegant beveling, which helps the water flow.

The draining of water is an important feature in a sink, and it's always taken good care of in Foster products. In the bent-welded sinks, which would have a flat bottom, the proper draining

Diamond-shape bottom

| Perimetral overflow | The overflow is always a security on the Foster sinks that prevents the overflow of water in case of oversights. The perimeter drain solution improves aesthetics thanks to its square and essential shape. |
|---------------------|-------------------------------------------------------------------------------------------------------------------------------------------------------------------------------------------------------------|
|                     |                                                                                                                                                                                                             |

### **GALLERY**