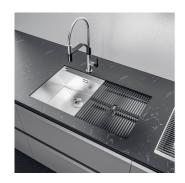

# Sink Milanello Copper Workstation

Kitchen Sinks Code: 1034 858

The Foster Milano sink has an ingenious design that makes it simple to use a large set of optional accessories. On the topmost supporting step, the innovative Black grids slide, creating a large and practical surface to rinse food and crockery. The second step is meant to support and allow the sliding of a complete combination of accessories, which make some operations practical and safe: rinse, drain, slice, grate... everything can be done inside the sink. The third supporting step is on the bottom of the bowl. On this step one can rest the Black grids, making it possible to rinse foodstuffs without their coming in contact with the bottom of the sink, which may be dirty.

### **GALLERY**