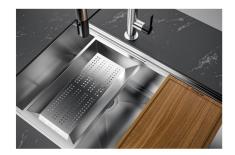

The Foster Milano sink has an ingenious design that makes it simple to use a large set of optional accessories. On the topmost supporting step, the innovative Black grids slide, creating a large and practical surface to rinse food and crockery. The second step is meant to support and allow the sliding of a complete combination of accessories, which make some operations practical and safe: rinse, drain, slice, grate... everything can be done inside the sink. The third supporting step is on the bottom of the bowl. On this step one can rest the Black grids, making it possible to rinse foodstuffs without their coming in contact with the bottom of the sink, which may be dirty.

## Milanello Optional accessories / Accessori opzionali

The "rails" system makes it possible to use a combination of numerous accessories. Grids, chopping boards, utensils' ranging system, bowls and containers of different dimensions can be alternated in the workspace with a simple gesture, and can easily be stacked, in order to be on hand at all times.

### **GALLERY**