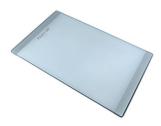

# Foster ==

Glass chopping board 8631 300

Graters kit with ring-holder and food collection tray

8159 101
\* only in combination with the accessory
8644 101

Stainless steel perforated tray

8151 000 \* only in combination with the accessory 8644 101

Walnut-wood chopping board 8642 004