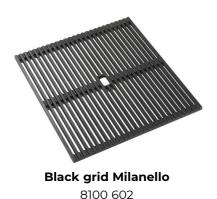

| De ille in Leale                     | View technical data sheet                                                                                                                                                                                                                                                                                                                   |
|--------------------------------------|---------------------------------------------------------------------------------------------------------------------------------------------------------------------------------------------------------------------------------------------------------------------------------------------------------------------------------------------|
| Built-in hole                        | view technical data sheet                                                                                                                                                                                                                                                                                                                   |
| Drainer                              | No                                                                                                                                                                                                                                                                                                                                          |
|                                      |                                                                                                                                                                                                                                                                                                                                             |
| Width                                | 79 cm                                                                                                                                                                                                                                                                                                                                       |
| Bowl dimension                       | 750 x 374 mm                                                                                                                                                                                                                                                                                                                                |
| Number of bowls                      | 1 bowl                                                                                                                                                                                                                                                                                                                                      |
| Waste fitting                        | 3,5" Copper drain                                                                                                                                                                                                                                                                                                                           |
| EQUIPMENT                            |                                                                                                                                                                                                                                                                                                                                             |
| 2 x Black grid Milanello 8100<br>502 |                                                                                                                                                                                                                                                                                                                                             |
| FEATURES                             |                                                                                                                                                                                                                                                                                                                                             |
| Copper                               | The Copper finish is obtained by treating steel with a physical process called PVD (Phisical Vacuum Deposition) which deposits particles of noble metals on the surface. The result is a unique and refined aesthetic effect, and an improvement of the mechanical properties of the steel which is more resistant to impact and scratches. |
| Basket 3,5" waste fitting            | The drain is equipped with a large 3.5" drain, with the practical basket cap that prevents the discharge of solid parts.                                                                                                                                                                                                                    |

## Milanello Level 3

Compatible accessories/Accessori compatibili: 8100 602