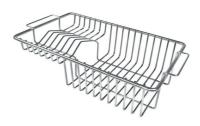

### **EQUIPMENT**

**OPTIONAL ACCESSORIES** 

HPDE Chopping board 8657 001

HPDE Twin chopping board 8644 101

**Stainless steel perforated tray** 8156 000

Stainless steel plate rack 8100 303 \* only in combination with the accessory 8644 101

Stainless steel Plate rack 8100 306

Stainless steel plate rack only usable in combination with the accessories 8644 003
8100 154