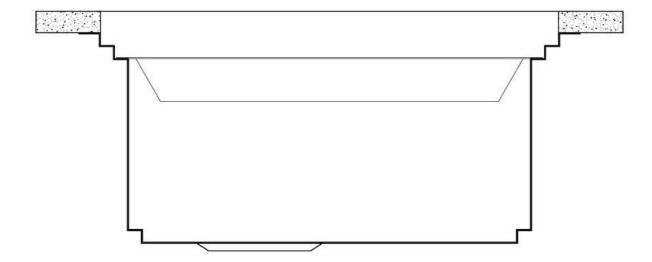

High thickness Imm thick steel. A significant thickness, which guarantees the maximum sturdiness and durability.

is guaranteed by the elegant beveling, which helps the water flow.

The draining of water is an important feature in a sink, and it's always taken good care of in Foster products. In the bent-welded sinks, which would have a flat bottom, the proper draining

Diamond-shape bottom

| Perimetral overflow | The overflow is always a security on the Foster sinks that prevents the overflow of water in case of oversights. The perimeter drain solution improves aesthetics thanks to its square and essential shape. |
|---------------------|-------------------------------------------------------------------------------------------------------------------------------------------------------------------------------------------------------------|
|                     |                                                                                                                                                                                                             |